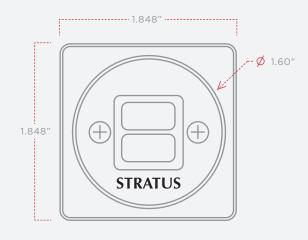

#### TECHNICAL SPECS

| CHARGING PORT TYPE  | USB Standard-A                                        | WEIGHT               | 2.56 oz                         |
|---------------------|-------------------------------------------------------|----------------------|---------------------------------|
| INPUT VOLTAGE RANGE | 10-32 VDC                                             | OUTPUT VOLTAGE RANGE | 5 VDC +/- 0.25V                 |
| INPUT CURRENT       | <25 mA at 14V and 28V with no USB connections         | MAX CURRENT OUTPUT   | 2.5 amps per port               |
|                     | 0.95 amps at 28V at full output<br>load on both ports | MOUNTING             | Rear panel mount<br>FAA TSO-C71 |
|                     | 1.9 amps at 14V at full output<br>load on both ports  |                      | RTCA DO-160G                    |
| DIMENSIONS          | 1.848" W x 1.848" H x 1.391" D                        |                      |                                 |