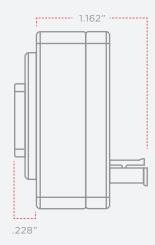

#### TECHNICAL SPECS

| CHARGING PORT TYPE  | USB Standard-A                                        | WEIGHT               | 2.56 oz                         |
|---------------------|-------------------------------------------------------|----------------------|---------------------------------|
| INPUT VOLTAGE RANGE | 10-32 VDC                                             | OUTPUT VOLTAGE RANGE | 5 VDC +/- 0.25V                 |
| INPUT CURRENT       | <25 mA at 14V and 28V with no USB connections         | MAX CURRENT OUTPUT   | 2.5 amps per port               |
|                     | 0.95 amps at 28V at full output<br>load on both ports | MOUNTING             | Rear panel mount<br>FAA TSO-C71 |
|                     | 1.9 amps at 14V at full output<br>load on both ports  |                      | RTCA DO-160G                    |
| DIMENSIONS          | 1.848" W x 1.848" H x 1.391" D                        |                      |                                 |

(depth includes mating connector)

**APPAREO** 

1810 NDSU Research Circle North Fargo, North Dakota 58102 USA 701.356.2200

**STRATUS** by APPAREO appareo.com/power