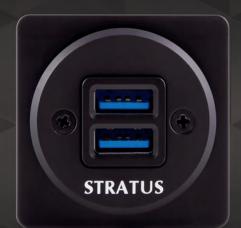

## PLUG IN WITH THE MOST AFFORDABLE TSO-CERTIFIED CHARGING PORT.

Enjoy the convenience of USB power in your aircraft panel — delivered by the durable, high-quality engineering that you expect with the Stratus name.

Stratus Power<sup>™</sup> is a simple, TSO-certified charging port that will keep your phone, tablet, Stratus ADS-B receivers and other devices charged and ready.

### 

INCLUDES DUAL 2.5 AMP USB-A CHARGING PORTS

FAA CERTIFIED TO TSO-C71

CYLINDRICAL SHAPE FOR EASY, DRILL-IN PANEL INSTALLATION

**DESIGNED AND BUILT IN THE USA** 

TWO-YEAR PRODUCT WARRANTY, BACKED BY APPAREO